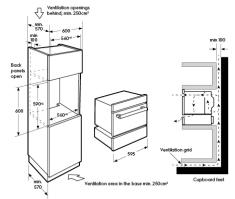

## Shipping

Shipping Volume (m3) - 0.10, Shipping Weight (Kg) - 21.0, Pack dimensions height - 210, Pack dimension width - 705, Pack dimension depth - 675, Total shelf area (m^2) - 47.59

ase note! Dimensions to be used as a guide only. All customers MUST refer to the user manual supplied with the product for detailed installation instructions.