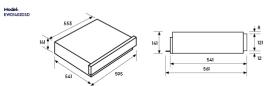

#### Product

Total height (mm) - 141, Total width (mm) - 595, Total depth (mm) - 541

### Flush

Cut out height (mm) - 141, Cut out width (mm) - 600, Cut out depth (mm) - 541